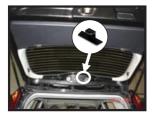

#### TAILGATE SHADE INSTALLATION

#### WARNING

- It is important that you clean the surface using the wipes provided before installing the clips Once the clips have been fitted, leave them to stand for 30 mins before installing the sunshades. 1.
- Clips must not be removed once fitted.