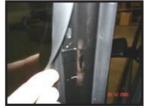

# Installation Manual

NISSAN NOTE 5DR NIS-NOTE-5-A



#### **COMPONENTS INCLUDED**







### **FIXING CLIPS**



CL-M05 x 6



CL-P02 x 1



CL-M02 x 2





CL-W01 x 1



## Installation NISSAN NOTE 5DR NIS-NOTE-5-A



#### SIDE SHADE INSTALLATION







2.



3.







5.





#### WARNING

Please read these fitting instructions BEFORE installing the sunshades. Take care not to scratch any paint work when fitting the clips

#### PORT SHADE INSTALLATION









3.



## Installation NISSAN NOTE 5DR NIS-NOTE-5-A



#### TAILGATE SHADE INSTALLATION

#### WARNING

- It is important that you clean the surface using the wipes provided before installing the clips Once the clips have been fitted, leave them to stand for 30 mins before installing the sunshades. 1.
- Clips must not be removed once fitted.









2.

5.