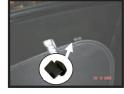

# Installation Manual

NISSAN NOTE 5DR NIS-NOTE-5-A



#### **COMPONENTS INCLUDED**







### **FIXING CLIPS**



CL-M05 x 6



CL-P02 x 1



CL-M02 x 2





CL-W01 x 1



## Installation NISSAN NOTE 5DR NIS-NOTE-5-A



#### SIDE SHADE INSTALLATION







2.



3.







5.





#### WARNING

Please read these fitting instructions BEFORE installing the sunshades. Take care not to scratch any paint work when fitting the clips

#### PORT SHADE INSTALLATION









3.



## Installation NISSAN NOTE 5DR NIS-NOTE-5-A



#### TAILGATE SHADE INSTALLATION

#### WARNING

- It is important that you clean the surface using the wipes provided before installing the clips Once the clips have been fitted, leave them to stand for 30 mins before installing the sunshades. 1.
- Clips must not be removed once fitted.









2.

5.