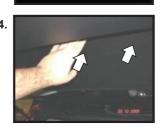

NOTE 5DR NIS-NOTE-5-A



#### **COMPONENTS INCLUDED**







### **FIXING CLIPS**



CL-M05 x 6



CL-P02 x 1



CL-M02 x 2





CL-W01 x 1



## Installation NISSAN NOTE 5DR NIS-NOTE-5-A



#### SIDE SHADE INSTALLATION







2.



3.







5.





#### WARNING

Please read these fitting instructions BEFORE installing the sunshades. Take care not to scratch any paint work when fitting the clips

#### PORT SHADE INSTALLATION









3.



## Installation NISSAN NOTE 5DR NIS-NOTE-5-A



#### TAILGATE SHADE INSTALLATION

#### WARNING

- It is important that you clean the surface using the wipes provided before installing the clips Once the clips have been fitted, leave them to stand for 30 mins before installing the sunshades. 1.
- Clips must not be removed once fitted.









2.

5.