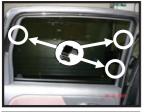

# Installation Manual

NISSAN NOTE 5DR NIS-NOTE-5-A



#### **COMPONENTS INCLUDED**







### **FIXING CLIPS**



CL-M05 x 6



CL-P02 x 1



CL-M02 x 2





CL-W01 x 1



## Installation NISSAN NOTE 5DR NIS-NOTE-5-A



#### SIDE SHADE INSTALLATION







2.



3.







5.





#### WARNING

Please read these fitting instructions BEFORE installing the sunshades. Take care not to scratch any paint work when fitting the clips

#### PORT SHADE INSTALLATION









3.



## Installation NISSAN NOTE 5DR NIS-NOTE-5-A



#### TAILGATE SHADE INSTALLATION

#### WARNING

- It is important that you clean the surface using the wipes provided before installing the clips Once the clips have been fitted, leave them to stand for 30 mins before installing the sunshades. 1.
- Clips must not be removed once fitted.









2.

5.