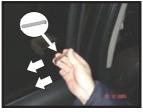

#### WARNING

- It is important that you clean the surface using the wipes provided before installing the clips Once the clips have been fitted, leave them to stand for 30 mins before installing the sunshades. 1.
- Clips must not be removed once fitted.