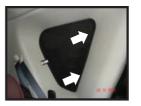

# Installation Manual

NISSAN NOTE 5DR NIS-NOTE-5-A



#### **COMPONENTS INCLUDED**







### **FIXING CLIPS**



CL-M05 x 6



CL-P02 x 1



CL-M02 x 2





CL-W01 x 1



## Installation NISSAN NOTE 5DR NIS-NOTE-5-A



#### SIDE SHADE INSTALLATION







2.



3.







5.





#### WARNING

Please read these fitting instructions BEFORE installing the sunshades. Take care not to scratch any paint work when fitting the clips

#### PORT SHADE INSTALLATION









3.



## Installation NISSAN NOTE 5DR NIS-NOTE-5-A



#### TAILGATE SHADE INSTALLATION

#### WARNING

- It is important that you clean the surface using the wipes provided before installing the clips Once the clips have been fitted, leave them to stand for 30 mins before installing the sunshades. 1.
- Clips must not be removed once fitted.









2.

5.