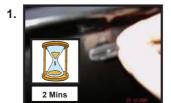

#### WARNING

- It is important that you clean the surface using the wipes provided before installing the clips Once the clips have been fitted, leave them to stand for 30 mins before installing the sunshades. 1.
- Clips must not be removed once fitted.