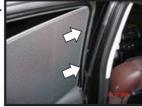

# Installation Manual

NISSAN NOTE 5DR NIS-NOTE-5-A



#### **COMPONENTS INCLUDED**







### **FIXING CLIPS**



CL-M05 x 6



CL-P02 x 1



CL-M02 x 2





CL-W01 x 1



## Installation NISSAN NOTE 5DR NIS-NOTE-5-A



#### SIDE SHADE INSTALLATION







2.



3.







5.





#### WARNING

Please read these fitting instructions BEFORE installing the sunshades. Take care not to scratch any paint work when fitting the clips

#### PORT SHADE INSTALLATION









3.



## Installation NISSAN NOTE 5DR NIS-NOTE-5-A



#### TAILGATE SHADE INSTALLATION

#### WARNING

- It is important that you clean the surface using the wipes provided before installing the clips Once the clips have been fitted, leave them to stand for 30 mins before installing the sunshades. 1.
- Clips must not be removed once fitted.









2.

5.