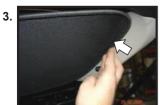

N NOTE 5DR NIS-NOTE-5-A



#### **COMPONENTS INCLUDED**







### **FIXING CLIPS**



CL-M05 x 6



CL-P02 x 1



CL-M02 x 2





CL-W01 x 1



## Installation NISSAN NOTE 5DR NIS-NOTE-5-A



#### SIDE SHADE INSTALLATION







2.



3.







5.





#### WARNING

Please read these fitting instructions BEFORE installing the sunshades. Take care not to scratch any paint work when fitting the clips

#### PORT SHADE INSTALLATION









3.



## Installation NISSAN NOTE 5DR NIS-NOTE-5-A



#### TAILGATE SHADE INSTALLATION

#### WARNING

- It is important that you clean the surface using the wipes provided before installing the clips Once the clips have been fitted, leave them to stand for 30 mins before installing the sunshades. 1.
- Clips must not be removed once fitted.









2.

5.