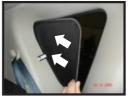

# Installation Manual

NISSAN NOTE 5DR NIS-NOTE-5-A



#### **COMPONENTS INCLUDED**







### **FIXING CLIPS**



CL-M05 x 6



CL-P02 x 1



CL-M02 x 2





CL-W01 x 1



## Installation NISSAN NOTE 5DR NIS-NOTE-5-A



#### SIDE SHADE INSTALLATION







2.



3.







5.





#### WARNING

Please read these fitting instructions BEFORE installing the sunshades. Take care not to scratch any paint work when fitting the clips

#### PORT SHADE INSTALLATION









3.



## Installation NISSAN NOTE 5DR NIS-NOTE-5-A



#### TAILGATE SHADE INSTALLATION

#### WARNING

- It is important that you clean the surface using the wipes provided before installing the clips Once the clips have been fitted, leave them to stand for 30 mins before installing the sunshades. 1.
- Clips must not be removed once fitted.









2.

5.