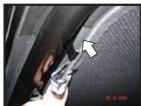

# Installation Manual

NISSAN NOTE 5DR NIS-NOTE-5-A



#### **COMPONENTS INCLUDED**







### **FIXING CLIPS**



CL-M05 x 6



CL-P02 x 1



CL-M02 x 2





CL-W01 x 1



## Installation NISSAN NOTE 5DR NIS-NOTE-5-A



#### SIDE SHADE INSTALLATION







2.



3.







5.





#### WARNING

Please read these fitting instructions BEFORE installing the sunshades. Take care not to scratch any paint work when fitting the clips

#### PORT SHADE INSTALLATION









3.



## Installation NISSAN NOTE 5DR NIS-NOTE-5-A



#### TAILGATE SHADE INSTALLATION

#### WARNING

- It is important that you clean the surface using the wipes provided before installing the clips Once the clips have been fitted, leave them to stand for 30 mins before installing the sunshades. 1.
- Clips must not be removed once fitted.









2.

5.