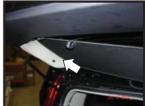

#### TAILGATE SHADE INSTALLATION

#### WARNING

- It is important that you clean the surface using the wipes provided before installing the clips Once the clips have been fitted, leave them to stand for 30 mins before installing the sunshades. 1.
- Clips must not be removed once fitted.