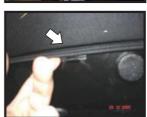

TE 5DR NIS-NOTE-5-A



#### **COMPONENTS INCLUDED**







### **FIXING CLIPS**



CL-M05 x 6



CL-P02 x 1



CL-M02 x 2





CL-W01 x 1



## Installation NISSAN NOTE 5DR NIS-NOTE-5-A



#### SIDE SHADE INSTALLATION







2.



3.







5.





#### WARNING

Please read these fitting instructions BEFORE installing the sunshades. Take care not to scratch any paint work when fitting the clips

#### PORT SHADE INSTALLATION









3.



## Installation NISSAN NOTE 5DR NIS-NOTE-5-A



#### TAILGATE SHADE INSTALLATION

#### WARNING

- It is important that you clean the surface using the wipes provided before installing the clips Once the clips have been fitted, leave them to stand for 30 mins before installing the sunshades. 1.
- Clips must not be removed once fitted.









2.

5.