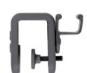

Clamp fastener for car door QUICK CLICK SYSTEM

Clamp fastener for middle console

Fastening with screws

Ultra hard ceramic

TÜV certified according to new German standards.

Winner of various international design competitions. In Holland selected as one of the 100 most relevant innovations in 2013. Internationally tested by the Japanese NCAC and TÜV Rheinland in Germany.

## **EASY FIX SYSTEM** MIDDLE CONSOLE

With this system you can mount the safety hammer on the middle console of your car. Rotate the small click-adapter for optimal positioning. It is possible to use the EASY FIX SYSTEM in combination with the PRO ADAPTER.