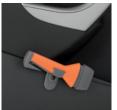

Nº1 CAR SAFFTY EXPERTS

CUTTING SEATBELTS

SAFETY HAMMER EVOLUTION

LIBEAK

Developed by the highest technical standards. Simply press this safety hammer against the car's side-or rear window. The ceramic hammerhead will shatter the window automatically. Easy and safe to use by adults and even children.

## SAFETY HAMMER EVOLUTION

♣ Shatter the car's 
■# side and/or rear window easily and safe.

https://vimeo.com/user12940431, review/76860772/333b7e98bd

Easy to use by adults and children.

Advanced seat belt cutter