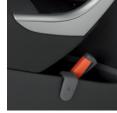

Clamp fastener for car door QUICK CLICK SYSTEM

Clamp fastener for middle console

Fastening with screws

Ultra hard ceramic

TÜV certified according to new German standards.

Winner of various international design competitions. In Holland selected as one of the 100 most relevant innovations in 2013. Internationally tested by the Japanese NCAC and TÜV Rheinland in Germany.

## is optional.

Easy installation

The QUICK CLICK SYSTEM or the EASY FIX SYSTEM is included, the PRO ADAPTER

With this system you can mount the safety hammer on the inside of your car door. Rotate the small clickadapter for optimal positioning. It is possible to use the QUICK CLICK SYSTEM in combination with the PRO ADAPTER.