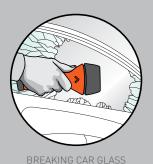

Nº1 CAR SAFFTY EXPERTS

CUTTING SEATBELTS

SAFETY HAMMER EVOLUTION

LIBEAK

Developed by the highest technical standards. Simply press this safety hammer against the car's side-or rear window. The ceramic hammerhead will shatter the window automatically. Easy and safe to use by adults and even children.