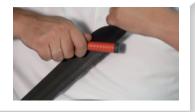

Nº1 CAR SAFFTY EXPERTS

CUTTING SEATBELTS

SAFETY HAMMER EVOLUTION

LIBEAK

Developed by the highest technical standards. Simply press this safety hammer against the car's side-or rear window. The ceramic hammerhead will shatter the window automatically. Easy and safe to use by adults and even children.

## SAFETY HAMMER EVOLUTION

♣ Shatter the car's 
■# side and/or rear window easily and safe.

https://vimeo.com/user12940431, review/76860772/333b7e98bd

Easy to use by adults and children.

Advanced seat belt cutter