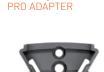

## is optional.

Easy installation

The QUICK CLICK SYSTEM or the EASY FIX SYSTEM is included, the PRO ADAPTER

With this system you can mount the safety hammer on the inside of your car door. Rotate the small clickadapter for optimal positioning. It is possible to use the QUICK CLICK SYSTEM in combination with the PRO ADAPTER.

## **EASY FIX SYSTEM** MIDDLE CONSOLE

With this system you can mount the safety hammer on the middle console of your car. Rotate the small click-adapter for optimal positioning. It is possible to use the EASY FIX SYSTEM in combination with the PRO ADAPTER.