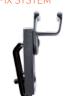

Clamp fastener for car door QUICK CLICK SYSTEM

Clamp fastener for middle console

Fastening with screws

Ultra hard ceramic

TÜV certified according to new German standards.

Winner of various international design competitions. In Holland selected as one of the 100 most relevant innovations in 2013. Internationally tested by the Japanese NCAC and TÜV Rheinland in Germany.

## is optional.

Easy installation

The QUICK CLICK SYSTEM or the EASY FIX SYSTEM is included, the PRO ADAPTER

With this system you can mount the safety hammer on the inside of your car door. Rotate the small clickadapter for optimal positioning. It is possible to use the QUICK CLICK SYSTEM in combination with the PRO ADAPTER.