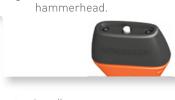

Nº1 CAR SAFFTY EXPERTS

CUTTING SEATBELTS

SAFETY HAMMER EVOLUTION

LIBEAK

Developed by the highest technical standards. Simply press this safety hammer against the car's side-or rear window. The ceramic hammerhead will shatter the window automatically. Easy and safe to use by adults and even children.