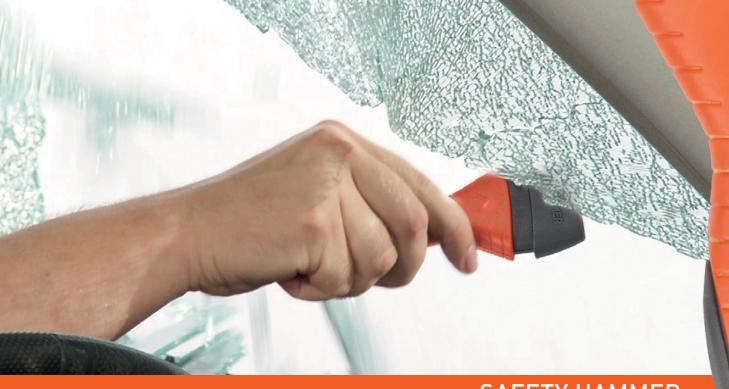

Nº1 CAR SAFFTY EXPERTS

CUTTING SEATBELTS

SAFETY HAMMER EVOLUTION

LIBEAK

Developed by the highest technical standards. Simply press this safety hammer against the car's side-or rear window. The ceramic hammerhead will shatter the window automatically. Easy and safe to use by adults and even children.

## SAFETY HAMMER EVOLUTION

♣ Shatter the car's 
■# side and/or rear window easily and safe.

https://vimeo.com/user12940431, review/76860772/333b7e98bd

Easy to use by adults and children.

Advanced seat belt cutter