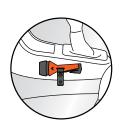

Clamp fastener for car door QUICK CLICK SYSTEM

Clamp fastener for middle console

Fastening with screws

Ultra hard ceramic

TÜV certified according to new German standards.

Winner of various international design competitions. In Holland selected as one of the 100 most relevant innovations in 2013. Internationally tested by the Japanese NCAC and TÜV Rheinland in Germany.

## **EASY FIX SYSTEM** MIDDLE CONSOLE

With this system you can mount the safety hammer on the middle console of your car. Rotate the small click-adapter for optimal positioning. It is possible to use the EASY FIX SYSTEM in combination with the PRO ADAPTER.