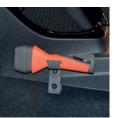

## is optional.

Easy installation

The QUICK CLICK SYSTEM or the EASY FIX SYSTEM is included, the PRO ADAPTER

With this system you can mount the safety hammer on the inside of your car door. Rotate the small clickadapter for optimal positioning. It is possible to use the QUICK CLICK SYSTEM in combination with the PRO ADAPTER.

## **EASY FIX SYSTEM** MIDDLE CONSOLE

With this system you can mount the safety hammer on the middle console of your car. Rotate the small click-adapter for optimal positioning. It is possible to use the EASY FIX SYSTEM in combination with the PRO ADAPTER.