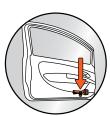

## is optional.

Easy installation

The QUICK CLICK SYSTEM or the EASY FIX SYSTEM is included, the PRO ADAPTER

With this system you can mount the safety hammer on the inside of your car door. Rotate the small clickadapter for optimal positioning. It is possible to use the QUICK CLICK SYSTEM in combination with the PRO ADAPTER.