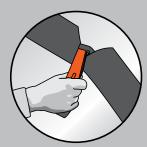

## SAFETY HAMMER EVOLUTION

♣ Shatter the car's 
■# side and/or rear window easily and safe.

https://vimeo.com/user12940431, review/76860772/333b7e98bd

Easy to use by adults and children.

Advanced seat belt cutter