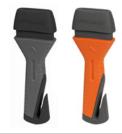

## SAFETY HAMMER EVOLUTION

♣ Shatter the car's 
■# side and/or rear window easily and safe.

https://vimeo.com/user12940431, review/76860772/333b7e98bd

Easy to use by adults and children.

Advanced seat belt cutter

Clamp fastener for car door QUICK CLICK SYSTEM

Clamp fastener for middle console

Fastening with screws

Ultra hard ceramic

TÜV certified according to new German standards.

Winner of various international design competitions. In Holland selected as one of the 100 most relevant innovations in 2013. Internationally tested by the Japanese NCAC and TÜV Rheinland in Germany.