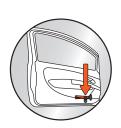

## QUICK CLICK SYSTEM CAR DOOR

With this system you can mount the safety hammer on the inside of your car door. Rotate the small clickadapter for optimal positioning. It is possible to use the QUICK CLICK SYSTEM in combination with the PRO ADAPTER.