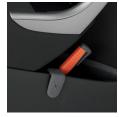

## **EASY FIX SYSTEM** MIDDLE CONSOLE

With this system you can mount the safety hammer on the middle console of your car. Rotate the small click-adapter for optimal positioning. It is possible to use the EASY FIX SYSTEM in combination with the PRO ADAPTER.