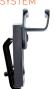

reddot design award

clamp fastener for car door QUICK CLICK SYSTEM

clamp fastener for middle console EASY FIX SYSTEM

fastening with screws PRO ADAPTER

## **EASY FIX SYSTEM** MIDDLE CONSOLE

With this system you can mount the safety hammer on the middle console of your car. Rotate the small click-adapter for optimal positioning. It is possible to use the EASY FIX SYSTEM in combination with the PRO ADAPTER.