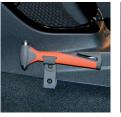

reddot design award

clamp fastener for car door QUICK CLICK SYSTEM

clamp fastener for middle console EASY FIX SYSTEM

fastening with screws PRO ADAPTER

## **EASY FIX SYSTEM** MIDDLE CONSOLE

With this system you can mount the safety hammer on the middle console of your car. Rotate the small click-adapter for optimal positioning. It is possible to use the EASY FIX SYSTEM in combination with the PRO ADAPTER.