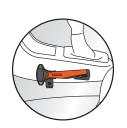

## QUICK CLICK SYSTEM CAR DOOR

With this system you can mount the safety hammer on the inside of your car door. Rotate the small clickadapter for optimal positioning. It is possible to use the QUICK CLICK SYSTEM in combination with the PRO ADAPTER.