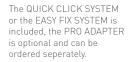

reddot design award

clamp fastener for car door QUICK CLICK SYSTEM

clamp fastener for middle console EASY FIX SYSTEM

fastening with screws PRO ADAPTER

## QUICK CLICK SYSTEM CAR DOOR

With this system you can mount the safety hammer on the inside of your car door. Rotate the small clickadapter for optimal positioning. It is possible to use the QUICK CLICK SYSTEM in combination with the PRO ADAPTER.