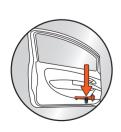

## QUICK CLICK SYSTEM CAR DOOR

With this system you can mount the safety hammer on the inside of your car door. Rotate the small click-adapter for optimal positioning. It is possible to use the QUICK CLICK SYSTEM in combination with the PRO ADAPTER. No screws are required to mount this system in your car.