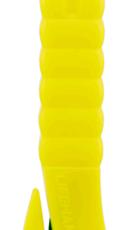

TOVRIBUIES

WWW.ALV.COM

WWW.ALV.COM

TOTAL CLOSE

TOTAL CL

- Double sided, hardened carbon steel hammerhead.
- TÜV certified according to new German standards.

Breaking tempered car glass, cutting seat belts.

Available in yellow, orange and red.