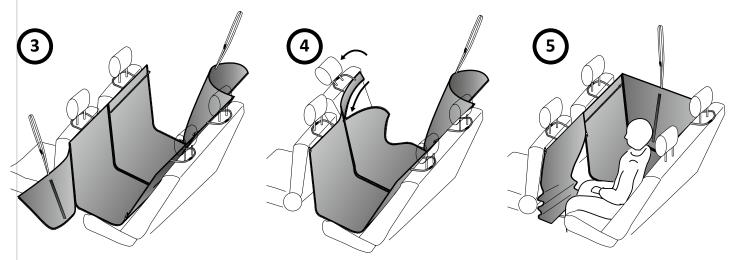

For 3-door car with foldable front seat

Dropped half for passenger

Safety notice: Always transport your dog on the rear seats and secure it properly - preferably behind the unoccupied front passenger seat!

Care and cleaning: Remove any accumulated dirt and hair, and use neutral soapy water to wash all the fasteners and the protective blanket occasionally.

Important notice: Regularly inspect your ALLSIDE CLASSIC protective blanket (visually) for damages or wear and tear and replace if necessary!