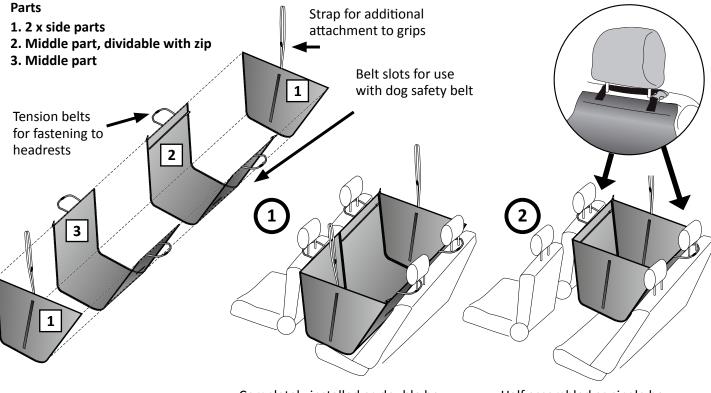

## **INSTALLATION** INSTRUCTIONS

Product name ALLSIDE CLASSIC

Product type All-round protective car blanket

Item No. 50444000

**Attachment** To the front and rear headrests/grips

Use For dog transport in automobiles

Transport position On rear seats only

Dimensions 145 cm x 140 cm x approx. 50 cm high

Weight 2.3 kg

Please read these instructions carefully and keep them in a safe place. Ensure your dog is properly secured before operating your vehicle!

kleinmetall GmbH Hainstraße 52 63526 Erlensee Telefon 06183.91120-0 Fax 06183.72152 E-Mail info@kleinmetall.de

www.kleinmetall.de

Completely installed as double box

Half assembled as single box

To be opened on both sides for entry

For 3-door car with foldable front seat

Dropped half for passenger

Safety notice: Always transport your dog on the rear seats and secure it properly - preferably behind the unoccupied front passenger seat!