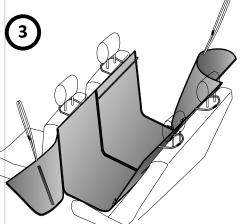

kleinmetall GmbH Hainstraße 52 63526 Erlensee Telefon 06183.91120-0 Fax 06183.72152 E-Mail info@kleinmetall.de www.kleinmetall.de

To be opened on both sides for entry

Dropped half for passenger

Safety notice: Always transport your dog on the rear seats and secure it properly - preferably behind the unoccupied front passenger seat!