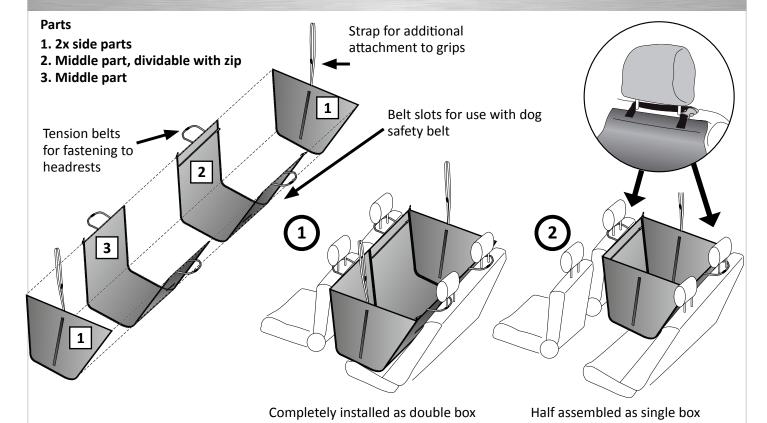

## **INSTALLATION** INSTRUCTIONS

Product name ALLSIDE COMFORT

Product type All-round protective car blanket

Item No. 50444030

**Attachment** To the front and rear headrests/grips

Use For dog transport in automobiles

Transport position On rear seats only

Dimensions 155 cm x 140 cm x ca. 50 cm high

Weight 2.5 kg

Please read these instructions carefully and keep them in a safe place. Ensure your dog is properly secured before operating your vehicle!

kleinmetall GmbH Hainstraße 52 63526 Erlensee Telefon 06183.91120-0 Fax 06183.72152 E-Mail info@kleinmetall.de www.kleinmetall.de

To be opened on both sides for entry

Dropped half for passenger

Safety notice: Always transport your dog on the rear seats and secure it properly - preferably behind the unoccupied front passenger seat!