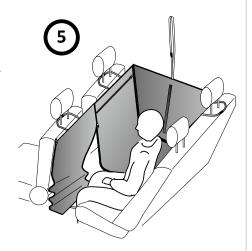

Transport position On rear seats only

Dimensions 155 cm x 140 cm x ca. 50 cm high

Weight 2.5 kg

Please read these instructions carefully and keep them in a safe place. Ensure your dog is properly secured before operating your vehicle!

kleinmetall GmbH Hainstraße 52 63526 Erlensee Telefon 06183.91120-0 Fax 06183.72152 E-Mail info@kleinmetall.de www.kleinmetall.de

To be opened on both sides for entry

Dropped half for passenger

Safety notice: Always transport your dog on the rear seats and secure it properly - preferably behind the unoccupied front passenger seat!