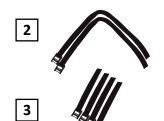

## **Parts**

- 1. Protective blanket with reinforcement plate
- 2. 2 x long tension strap
- 3. 4 x short tension strap
- 4. 2 x metal hooks

2

Safety notice: Always transport your dog on the rear seats and secure it properly - preferably behind the unoccupied front passenger seat!