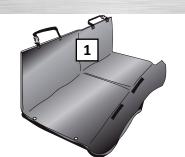

## **Parts**

- 1. Protective blanket with reinforcement plate
- 2. 2 x long tension strap
- 3. 4 x short tension strap
- 4. 2 x metal hooks

2

Safety notice: Always transport your dog on the rear seats and secure it properly - preferably behind the unoccupied front passenger seat!