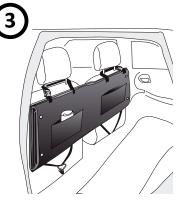

## **Parts**

- 1. Protective blanket with reinforcement plate
- 2. 2 x long tension strap
- 3. 4 x short tension strap
- 4. 2 x metal hooks

2

Safety notice: Always transport your dog on the rear seats and secure it properly - preferably behind the unoccupied front passenger seat!