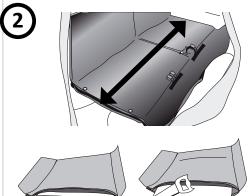

## **Parts**

- 1. Protective blanket with reinforcement plate
- 2. 2 x long tension strap
- 3. 4 x short tension strap
- 4. 2 x metal hooks

2

Safety notice: Always transport your dog on the rear seats and secure it properly - preferably behind the unoccupied front passenger seat!