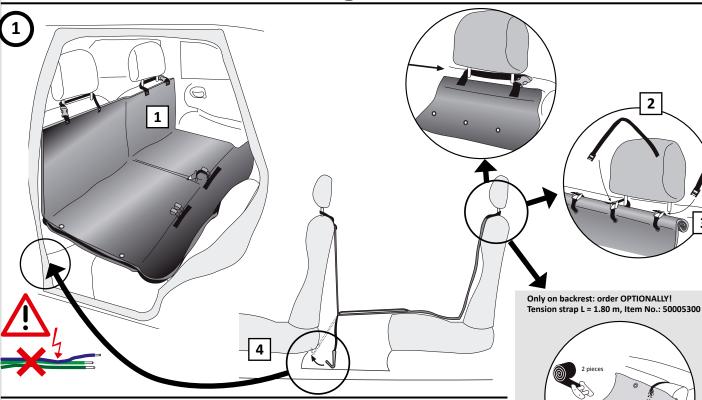

## **INSTALLATION** INSTRUCTIONS

klein metall® Transportschutzsysteme

Product name BRIDGE

Product type Protective car blanket with foot space covering

Item No. 50999000

Attachment To the front and rear headrests/rear seat

Use For dog transport in automobiles

Transport position On rear seats only

Dimensions 167 cm x 140 cm

Weight 4.8 kg

Please read these instructions carefully and keep them in a safe place. Ensure your dog is properly secured before operating your vehicle!

## **Parts**

- 1. Protective blanket with reinforcement plate
- 2. 2 x long tension strap
- 3. 4 x short tension strap
- 4. 2 x metal hooks

2

Safety notice: Always transport your dog on the rear seats and secure it properly - preferably behind the unoccupied front passenger seat!