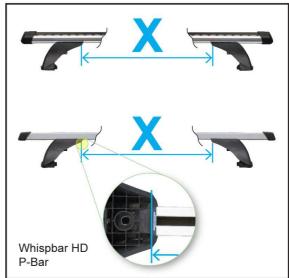

Passat, 4dr Sedan May 01-Feb 05 (AU)

| A B         |                                                                                                       |                                                                                                                                                                                                                                                                                            |                                                                                                                                                                                                                                                                                                                                                                                         |                                                                                                                                                                                                                                                                                                                                                                                                                                                                                                                                                                                                       |  |
|-------------|-------------------------------------------------------------------------------------------------------|--------------------------------------------------------------------------------------------------------------------------------------------------------------------------------------------------------------------------------------------------------------------------------------------|-----------------------------------------------------------------------------------------------------------------------------------------------------------------------------------------------------------------------------------------------------------------------------------------------------------------------------------------------------------------------------------------|-------------------------------------------------------------------------------------------------------------------------------------------------------------------------------------------------------------------------------------------------------------------------------------------------------------------------------------------------------------------------------------------------------------------------------------------------------------------------------------------------------------------------------------------------------------------------------------------------------|--|
|             | С                                                                                                     | 1                                                                                                                                                                                                                                                                                          | 2                                                                                                                                                                                                                                                                                                                                                                                       | 3                                                                                                                                                                                                                                                                                                                                                                                                                                                                                                                                                                                                     |  |
| 420mm       | -                                                                                                     | 825mm                                                                                                                                                                                                                                                                                      | 825mm                                                                                                                                                                                                                                                                                                                                                                                   | -                                                                                                                                                                                                                                                                                                                                                                                                                                                                                                                                                                                                     |  |
| 16 9/16ths" | -                                                                                                     | 32 1/2ths"                                                                                                                                                                                                                                                                                 | 32 1/2ths"                                                                                                                                                                                                                                                                                                                                                                              | -                                                                                                                                                                                                                                                                                                                                                                                                                                                                                                                                                                                                     |  |
| 420mm       | -                                                                                                     | 825mm                                                                                                                                                                                                                                                                                      | 825mm                                                                                                                                                                                                                                                                                                                                                                                   | -                                                                                                                                                                                                                                                                                                                                                                                                                                                                                                                                                                                                     |  |
| 16 9/16ths" | -                                                                                                     | 32 1/2ths"                                                                                                                                                                                                                                                                                 | 32 1/2ths"                                                                                                                                                                                                                                                                                                                                                                              | -                                                                                                                                                                                                                                                                                                                                                                                                                                                                                                                                                                                                     |  |
| 420mm       | -                                                                                                     | 825mm                                                                                                                                                                                                                                                                                      | 825mm                                                                                                                                                                                                                                                                                                                                                                                   | -                                                                                                                                                                                                                                                                                                                                                                                                                                                                                                                                                                                                     |  |
| 16 9/16ths" | -                                                                                                     | 32 1/2ths"                                                                                                                                                                                                                                                                                 | 32 1/2ths"                                                                                                                                                                                                                                                                                                                                                                              | -                                                                                                                                                                                                                                                                                                                                                                                                                                                                                                                                                                                                     |  |
| 420mm       | -                                                                                                     | 825mm                                                                                                                                                                                                                                                                                      | 825mm                                                                                                                                                                                                                                                                                                                                                                                   | -                                                                                                                                                                                                                                                                                                                                                                                                                                                                                                                                                                                                     |  |
| 16 9/16ths" | -                                                                                                     | 32 1/2ths"                                                                                                                                                                                                                                                                                 | 32 1/2ths"                                                                                                                                                                                                                                                                                                                                                                              | -                                                                                                                                                                                                                                                                                                                                                                                                                                                                                                                                                                                                     |  |
| 420mm       | -                                                                                                     | 825mm                                                                                                                                                                                                                                                                                      | 825mm                                                                                                                                                                                                                                                                                                                                                                                   | -                                                                                                                                                                                                                                                                                                                                                                                                                                                                                                                                                                                                     |  |
| 16 9/16ths" | -                                                                                                     | 32 1/2ths"                                                                                                                                                                                                                                                                                 | 32 1/2ths"                                                                                                                                                                                                                                                                                                                                                                              | -                                                                                                                                                                                                                                                                                                                                                                                                                                                                                                                                                                                                     |  |
|             | 420mm<br>16 9/16ths"<br>420mm<br>16 9/16ths"<br>420mm<br>16 9/16ths"<br>420mm<br>16 9/16ths"<br>420mm | 420mm - 16 9/16ths" - 420mm - 16 9/16ths | 420mm       -       825mm         16 9/16ths"       -       32 1/2ths"         420mm       -       825mm         420mm       -       825mm | B         C         1         2           420mm         -         825mm         825mm           16 9/16ths"         -         32 1/2ths"         32 1/2ths"           420mm         -         825mm         825mm           16 9/16ths"         -         32 1/2ths"         32 1/2ths"           420mm         -         825mm         825mm           16 9/16ths"         -         32 1/2ths"         32 1/2ths"           420mm         -         825mm         825mm           16 9/16ths"         -         32 1/2ths"         32 1/2ths"           420mm         -         825mm         825mm |  |