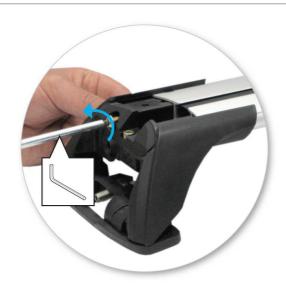

 Adjust the legs on the crossbar so that they are positioned equally from the ends of the crossbar, and the clamps engage firmly on the body work of the vehicle.

• Tighten adjusting screw to 5 Nm (3.7 ft lb).