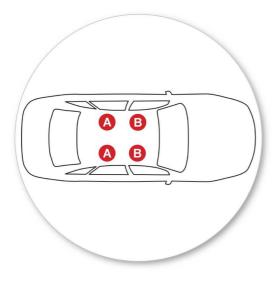

Passat, 4dr Sedan May 01-Feb 05 (AU)

| A B         |                                                                                                       |                                                                                                                                                                                                                                                                                            |                                                                                                                                                                                                                                                                                                                                                                                         |                                                                                                                                                                                                                                                                                                                                                                                                                                                                                                                                                                                                       |  |
|-------------|-------------------------------------------------------------------------------------------------------|--------------------------------------------------------------------------------------------------------------------------------------------------------------------------------------------------------------------------------------------------------------------------------------------|-----------------------------------------------------------------------------------------------------------------------------------------------------------------------------------------------------------------------------------------------------------------------------------------------------------------------------------------------------------------------------------------|-------------------------------------------------------------------------------------------------------------------------------------------------------------------------------------------------------------------------------------------------------------------------------------------------------------------------------------------------------------------------------------------------------------------------------------------------------------------------------------------------------------------------------------------------------------------------------------------------------|--|
|             | С                                                                                                     | 1                                                                                                                                                                                                                                                                                          | 2                                                                                                                                                                                                                                                                                                                                                                                       | 3                                                                                                                                                                                                                                                                                                                                                                                                                                                                                                                                                                                                     |  |
| 420mm       | -                                                                                                     | 825mm                                                                                                                                                                                                                                                                                      | 825mm                                                                                                                                                                                                                                                                                                                                                                                   | -                                                                                                                                                                                                                                                                                                                                                                                                                                                                                                                                                                                                     |  |
| 16 9/16ths" | -                                                                                                     | 32 1/2ths"                                                                                                                                                                                                                                                                                 | 32 1/2ths"                                                                                                                                                                                                                                                                                                                                                                              | -                                                                                                                                                                                                                                                                                                                                                                                                                                                                                                                                                                                                     |  |
| 420mm       | -                                                                                                     | 825mm                                                                                                                                                                                                                                                                                      | 825mm                                                                                                                                                                                                                                                                                                                                                                                   | -                                                                                                                                                                                                                                                                                                                                                                                                                                                                                                                                                                                                     |  |
| 16 9/16ths" | -                                                                                                     | 32 1/2ths"                                                                                                                                                                                                                                                                                 | 32 1/2ths"                                                                                                                                                                                                                                                                                                                                                                              | -                                                                                                                                                                                                                                                                                                                                                                                                                                                                                                                                                                                                     |  |
| 420mm       | -                                                                                                     | 825mm                                                                                                                                                                                                                                                                                      | 825mm                                                                                                                                                                                                                                                                                                                                                                                   | -                                                                                                                                                                                                                                                                                                                                                                                                                                                                                                                                                                                                     |  |
| 16 9/16ths" | -                                                                                                     | 32 1/2ths"                                                                                                                                                                                                                                                                                 | 32 1/2ths"                                                                                                                                                                                                                                                                                                                                                                              | -                                                                                                                                                                                                                                                                                                                                                                                                                                                                                                                                                                                                     |  |
| 420mm       | -                                                                                                     | 825mm                                                                                                                                                                                                                                                                                      | 825mm                                                                                                                                                                                                                                                                                                                                                                                   | -                                                                                                                                                                                                                                                                                                                                                                                                                                                                                                                                                                                                     |  |
| 16 9/16ths" | -                                                                                                     | 32 1/2ths"                                                                                                                                                                                                                                                                                 | 32 1/2ths"                                                                                                                                                                                                                                                                                                                                                                              | -                                                                                                                                                                                                                                                                                                                                                                                                                                                                                                                                                                                                     |  |
| 420mm       | -                                                                                                     | 825mm                                                                                                                                                                                                                                                                                      | 825mm                                                                                                                                                                                                                                                                                                                                                                                   | -                                                                                                                                                                                                                                                                                                                                                                                                                                                                                                                                                                                                     |  |
| 16 9/16ths" | -                                                                                                     | 32 1/2ths"                                                                                                                                                                                                                                                                                 | 32 1/2ths"                                                                                                                                                                                                                                                                                                                                                                              | -                                                                                                                                                                                                                                                                                                                                                                                                                                                                                                                                                                                                     |  |
|             | 420mm<br>16 9/16ths"<br>420mm<br>16 9/16ths"<br>420mm<br>16 9/16ths"<br>420mm<br>16 9/16ths"<br>420mm | 420mm - 16 9/16ths" - 420mm - 16 9/16ths | 420mm       -       825mm         16 9/16ths"       -       32 1/2ths"         420mm       -       825mm         420mm       -       825mm | B         C         1         2           420mm         -         825mm         825mm           16 9/16ths"         -         32 1/2ths"         32 1/2ths"           420mm         -         825mm         825mm           16 9/16ths"         -         32 1/2ths"         32 1/2ths"           420mm         -         825mm         825mm           16 9/16ths"         -         32 1/2ths"         32 1/2ths"           420mm         -         825mm         825mm           16 9/16ths"         -         32 1/2ths"         32 1/2ths"           420mm         -         825mm         825mm |  |