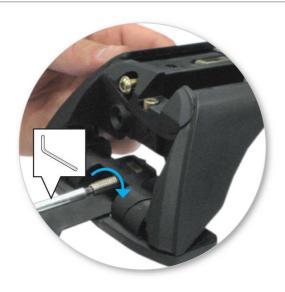

 Adjust the legs on the crossbar so that they are positioned equally from the ends of the crossbar, and the clamps engage firmly on the body work of the vehicle.

• Tighten adjusting screw to 5 Nm (3.7 ft lb).

• Tighten locking screw on both legs evenly.

 Check crossbar is securely attached to the vehicle.

Use keys to fit and lock covers

CAUTION: Recheck all fasteners immediately after a load is applied to the crossbars.