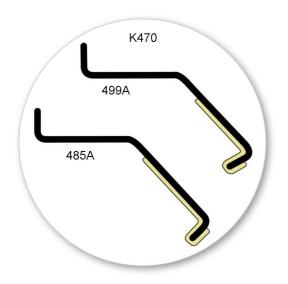

• Remove locking screw.

Apply protective strip as shown. Trim if required.

- Letters refer to the part numbers stamped on clamps.
- Clamp Part Number: A = 485A B = 499A

 Attach clamp to each leg. NOTE; clamps may have labels showing their positions on the vehicle (For example; "Front Right").