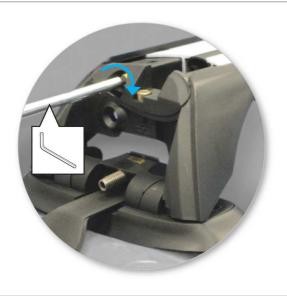

# NOTE: Clamp images in these instructions may not be representative of the clamps in this kit

• Use keys to remove covers.

 Use hex screwdriver to reverse adjusting screw 10 turns.

 Press adjusting screw and pull crossbar legs out. Refer to the crossbar instructions for crossbar adjustment.