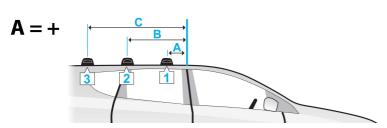

 Fit rubber pads (supplied with fitting kit) to foot. Pad may vary in shape to that shown.

- Make sure the pad fits into the holes underneath the foot.
- Repeat for all legs.

- Place crossbar on vehicle. Minimum recommended spacing between the bars is 700mm (27 1/2") (unless otherwise stated).
- Please check the rear of this manual for information relating specifically to your vehicle.

Passat, 4dr Sedan May 01-Feb 05 (AU)

| A B         |                                                                                                       |                                                                                                                                                                                                                                                                                            |                                                                                                                                                                                                                                                                                                                                                                                         |                                                                                                                                                                                                                                                                                                                                                                                                                                                                                                                                                                                                       |  |
|-------------|-------------------------------------------------------------------------------------------------------|--------------------------------------------------------------------------------------------------------------------------------------------------------------------------------------------------------------------------------------------------------------------------------------------|-----------------------------------------------------------------------------------------------------------------------------------------------------------------------------------------------------------------------------------------------------------------------------------------------------------------------------------------------------------------------------------------|-------------------------------------------------------------------------------------------------------------------------------------------------------------------------------------------------------------------------------------------------------------------------------------------------------------------------------------------------------------------------------------------------------------------------------------------------------------------------------------------------------------------------------------------------------------------------------------------------------|--|
|             | С                                                                                                     | 1                                                                                                                                                                                                                                                                                          | 2                                                                                                                                                                                                                                                                                                                                                                                       | 3                                                                                                                                                                                                                                                                                                                                                                                                                                                                                                                                                                                                     |  |
| 420mm       | -                                                                                                     | 825mm                                                                                                                                                                                                                                                                                      | 825mm                                                                                                                                                                                                                                                                                                                                                                                   | -                                                                                                                                                                                                                                                                                                                                                                                                                                                                                                                                                                                                     |  |
| 16 9/16ths" | -                                                                                                     | 32 1/2ths"                                                                                                                                                                                                                                                                                 | 32 1/2ths"                                                                                                                                                                                                                                                                                                                                                                              | -                                                                                                                                                                                                                                                                                                                                                                                                                                                                                                                                                                                                     |  |
| 420mm       | -                                                                                                     | 825mm                                                                                                                                                                                                                                                                                      | 825mm                                                                                                                                                                                                                                                                                                                                                                                   | -                                                                                                                                                                                                                                                                                                                                                                                                                                                                                                                                                                                                     |  |
| 16 9/16ths" | -                                                                                                     | 32 1/2ths"                                                                                                                                                                                                                                                                                 | 32 1/2ths"                                                                                                                                                                                                                                                                                                                                                                              | -                                                                                                                                                                                                                                                                                                                                                                                                                                                                                                                                                                                                     |  |
| 420mm       | -                                                                                                     | 825mm                                                                                                                                                                                                                                                                                      | 825mm                                                                                                                                                                                                                                                                                                                                                                                   | -                                                                                                                                                                                                                                                                                                                                                                                                                                                                                                                                                                                                     |  |
| 16 9/16ths" | -                                                                                                     | 32 1/2ths"                                                                                                                                                                                                                                                                                 | 32 1/2ths"                                                                                                                                                                                                                                                                                                                                                                              | -                                                                                                                                                                                                                                                                                                                                                                                                                                                                                                                                                                                                     |  |
| 420mm       | -                                                                                                     | 825mm                                                                                                                                                                                                                                                                                      | 825mm                                                                                                                                                                                                                                                                                                                                                                                   | -                                                                                                                                                                                                                                                                                                                                                                                                                                                                                                                                                                                                     |  |
| 16 9/16ths" | -                                                                                                     | 32 1/2ths"                                                                                                                                                                                                                                                                                 | 32 1/2ths"                                                                                                                                                                                                                                                                                                                                                                              | -                                                                                                                                                                                                                                                                                                                                                                                                                                                                                                                                                                                                     |  |
| 420mm       | -                                                                                                     | 825mm                                                                                                                                                                                                                                                                                      | 825mm                                                                                                                                                                                                                                                                                                                                                                                   | -                                                                                                                                                                                                                                                                                                                                                                                                                                                                                                                                                                                                     |  |
| 16 9/16ths" | -                                                                                                     | 32 1/2ths"                                                                                                                                                                                                                                                                                 | 32 1/2ths"                                                                                                                                                                                                                                                                                                                                                                              | -                                                                                                                                                                                                                                                                                                                                                                                                                                                                                                                                                                                                     |  |
|             | 420mm<br>16 9/16ths"<br>420mm<br>16 9/16ths"<br>420mm<br>16 9/16ths"<br>420mm<br>16 9/16ths"<br>420mm | 420mm - 16 9/16ths" - 420mm - 16 9/16ths | 420mm       -       825mm         16 9/16ths"       -       32 1/2ths"         420mm       -       825mm         420mm       -       825mm | B         C         1         2           420mm         -         825mm         825mm           16 9/16ths"         -         32 1/2ths"         32 1/2ths"           420mm         -         825mm         825mm           16 9/16ths"         -         32 1/2ths"         32 1/2ths"           420mm         -         825mm         825mm           16 9/16ths"         -         32 1/2ths"         32 1/2ths"           420mm         -         825mm         825mm           16 9/16ths"         -         32 1/2ths"         32 1/2ths"           420mm         -         825mm         825mm |  |