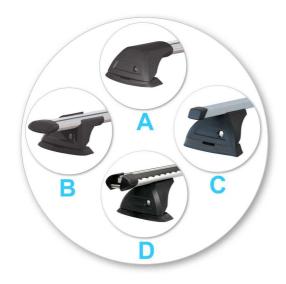

#### First Time Installation

 Remove parts from inside the package and check. Contact your dealer if any parts are missing or damaged.

- This kit fits type A, B, C and D.
- These instructions show type A crossbar fitted. They also apply to type B, C and D.