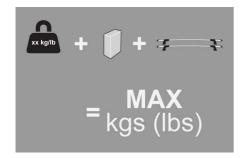

## MAX kgs (lbs)

WHD

W/P

| Volkswagen                            |    |                  |                  |
|---------------------------------------|----|------------------|------------------|
| Passat Mk5.5, 4dr Sedan 01-04         | EU | 75 kgs (165 lbs) | 75 kgs (165 lbs) |
| Passat Mk5.5, 4dr Sedan 01-05         | ZA | 75 kgs (165 lbs) | 75 kgs (165 lbs) |
| Passat Mk5.5, 4dr Sedan 02-05         | US | 75 kgs (165 lbs) | 75 kgs (165 lbs) |
| Passat Mk5.5, 4dr Sedan Dec 02-Nov 05 | NZ | 75 kgs (165 lbs) | 75 kgs (165 lbs) |
| Passat Mk5.5, 4dr Sedan May 01-Feb 05 | AU | 75 kgs (165 lbs) | 75 kgs (165 lbs) |