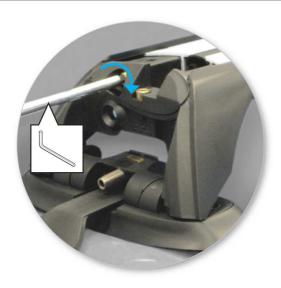

# NOTE: Clamp images in these instructions may not be representative of the clamps in this kit

• Use keys to remove covers.

 Use hex screwdriver to reverse adjusting screw 10 turns.

 Press adjusting screw and pull crossbar legs out. Refer to the crossbar instructions for crossbar adjustment.

• Remove locking screw.

Apply protective strip as shown. Trim if required.

- Letters refer to the part numbers stamped on clamps.
- Clamp Part Number: A = 485A B = 499A

 Attach clamp to each leg. NOTE; clamps may have labels showing their positions on the vehicle (For example; "Front Right").