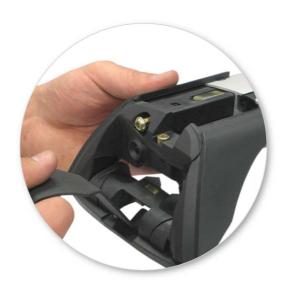

#### First Time Installation

 Remove parts from inside the package and check. Contact your dealer if any parts are missing or damaged.

- This kit fits type A, B, C and D.
- These instructions show type A crossbar fitted. They also apply to type B, C and D.

# NOTE: Clamp images in these instructions may not be representative of the clamps in this kit

• Use keys to remove covers.

 Use hex screwdriver to reverse adjusting screw 10 turns.

 Press adjusting screw and pull crossbar legs out. Refer to the crossbar instructions for crossbar adjustment.