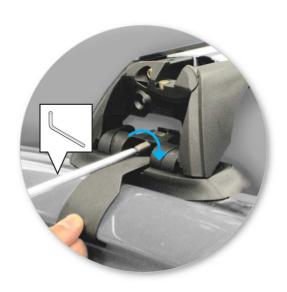

 Refit locking screw so that it goes through the hole in the clamp. Do not begin to tighten the locking screw.

 Refer to the underside of the pad for the part number.

- Letters refer to the pad part numbers and position.
- Pad Part Number:A = 11-04-250B = 11-04-251

• Tighten locking screw on both legs evenly.

 Check crossbar is securely attached to the vehicle.

Use keys to fit and lock covers

CAUTION: Recheck all fasteners immediately after a load is applied to the crossbars.