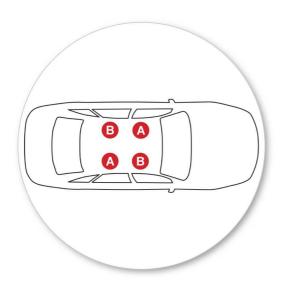

Passat, 4dr Sedan May 01-Feb 05 (AU)

| A B         |                                                                                                       |                                                                                                                                                                                                                                                                                            |                                                                                                                                                                                                                                                                                                                                                                                         |                                                                                                                                                                                                                                                                                                                                                                                                                                                                                                                                                                                                       |  |
|-------------|-------------------------------------------------------------------------------------------------------|--------------------------------------------------------------------------------------------------------------------------------------------------------------------------------------------------------------------------------------------------------------------------------------------|-----------------------------------------------------------------------------------------------------------------------------------------------------------------------------------------------------------------------------------------------------------------------------------------------------------------------------------------------------------------------------------------|-------------------------------------------------------------------------------------------------------------------------------------------------------------------------------------------------------------------------------------------------------------------------------------------------------------------------------------------------------------------------------------------------------------------------------------------------------------------------------------------------------------------------------------------------------------------------------------------------------|--|
|             | С                                                                                                     | 1                                                                                                                                                                                                                                                                                          | 2                                                                                                                                                                                                                                                                                                                                                                                       | 3                                                                                                                                                                                                                                                                                                                                                                                                                                                                                                                                                                                                     |  |
| 420mm       | -                                                                                                     | 825mm                                                                                                                                                                                                                                                                                      | 825mm                                                                                                                                                                                                                                                                                                                                                                                   | -                                                                                                                                                                                                                                                                                                                                                                                                                                                                                                                                                                                                     |  |
| 16 9/16ths" | -                                                                                                     | 32 1/2ths"                                                                                                                                                                                                                                                                                 | 32 1/2ths"                                                                                                                                                                                                                                                                                                                                                                              | -                                                                                                                                                                                                                                                                                                                                                                                                                                                                                                                                                                                                     |  |
| 420mm       | -                                                                                                     | 825mm                                                                                                                                                                                                                                                                                      | 825mm                                                                                                                                                                                                                                                                                                                                                                                   | -                                                                                                                                                                                                                                                                                                                                                                                                                                                                                                                                                                                                     |  |
| 16 9/16ths" | -                                                                                                     | 32 1/2ths"                                                                                                                                                                                                                                                                                 | 32 1/2ths"                                                                                                                                                                                                                                                                                                                                                                              | -                                                                                                                                                                                                                                                                                                                                                                                                                                                                                                                                                                                                     |  |
| 420mm       | -                                                                                                     | 825mm                                                                                                                                                                                                                                                                                      | 825mm                                                                                                                                                                                                                                                                                                                                                                                   | -                                                                                                                                                                                                                                                                                                                                                                                                                                                                                                                                                                                                     |  |
| 16 9/16ths" | -                                                                                                     | 32 1/2ths"                                                                                                                                                                                                                                                                                 | 32 1/2ths"                                                                                                                                                                                                                                                                                                                                                                              | -                                                                                                                                                                                                                                                                                                                                                                                                                                                                                                                                                                                                     |  |
| 420mm       | -                                                                                                     | 825mm                                                                                                                                                                                                                                                                                      | 825mm                                                                                                                                                                                                                                                                                                                                                                                   | -                                                                                                                                                                                                                                                                                                                                                                                                                                                                                                                                                                                                     |  |
| 16 9/16ths" | -                                                                                                     | 32 1/2ths"                                                                                                                                                                                                                                                                                 | 32 1/2ths"                                                                                                                                                                                                                                                                                                                                                                              | -                                                                                                                                                                                                                                                                                                                                                                                                                                                                                                                                                                                                     |  |
| 420mm       | -                                                                                                     | 825mm                                                                                                                                                                                                                                                                                      | 825mm                                                                                                                                                                                                                                                                                                                                                                                   | -                                                                                                                                                                                                                                                                                                                                                                                                                                                                                                                                                                                                     |  |
| 16 9/16ths" | -                                                                                                     | 32 1/2ths"                                                                                                                                                                                                                                                                                 | 32 1/2ths"                                                                                                                                                                                                                                                                                                                                                                              | -                                                                                                                                                                                                                                                                                                                                                                                                                                                                                                                                                                                                     |  |
|             | 420mm<br>16 9/16ths"<br>420mm<br>16 9/16ths"<br>420mm<br>16 9/16ths"<br>420mm<br>16 9/16ths"<br>420mm | 420mm - 16 9/16ths" - 420mm - 16 9/16ths | 420mm       -       825mm         16 9/16ths"       -       32 1/2ths"         420mm       -       825mm         420mm       -       825mm | B         C         1         2           420mm         -         825mm         825mm           16 9/16ths"         -         32 1/2ths"         32 1/2ths"           420mm         -         825mm         825mm           16 9/16ths"         -         32 1/2ths"         32 1/2ths"           420mm         -         825mm         825mm           16 9/16ths"         -         32 1/2ths"         32 1/2ths"           420mm         -         825mm         825mm           16 9/16ths"         -         32 1/2ths"         32 1/2ths"           420mm         -         825mm         825mm |  |