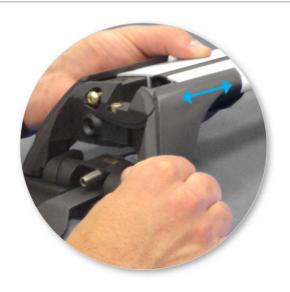

 Adjust the legs on the crossbar so that they are positioned equally from the ends of the crossbar, and the clamps engage firmly on the body work of the vehicle.

• Tighten adjusting screw to 5 Nm (3.7 ft lb).