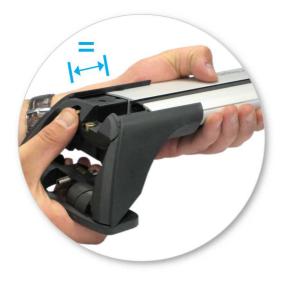

# NOTE: Clamp images in these instructions may not be representative of the clamps in this kit

• Use keys to remove covers.

 Use hex screwdriver to reverse adjusting screw 10 turns.

 Press adjusting screw and pull crossbar legs out. Refer to the crossbar instructions for crossbar adjustment.

• Remove locking screw.

Apply protective strip as shown. Trim if required.

- Letters refer to the part numbers stamped on clamps.
- Clamp Part Number: A = 485A B = 499A

 Attach clamp to each leg. NOTE; clamps may have labels showing their positions on the vehicle (For example; "Front Right").