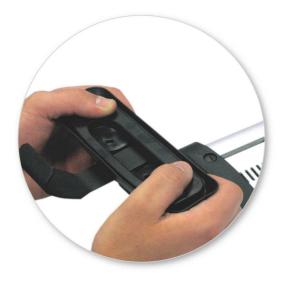

• Tighten locking screw on both legs evenly.

 Check crossbar is securely attached to the vehicle.

Use keys to fit and lock covers

CAUTION: Recheck all fasteners immediately after a load is applied to the crossbars.