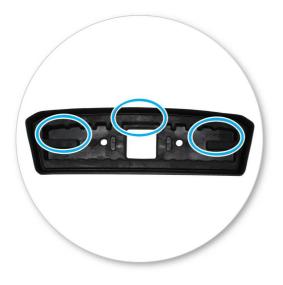

 Refit locking screw so that it goes through the hole in the clamp. Do not begin to tighten the locking screw.

 Refer to the underside of the pad for the part number.

- Letters refer to the pad part numbers and position.
- Pad Part Number:A = 11-04-250B = 11-04-251

 Fit rubber pads (supplied with fitting kit) to foot. Pad may vary in shape to that shown.

- Make sure the pad fits into the holes underneath the foot.
- Repeat for all legs.

- Place crossbar on vehicle. Minimum recommended spacing between the bars is 700mm (27 1/2") (unless otherwise stated).
- Please check the rear of this manual for information relating specifically to your vehicle.