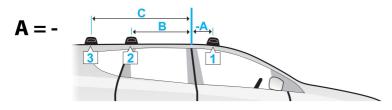

 Fit rubber pads (supplied with fitting kit) to foot. Pad may vary in shape to that shown.

- Make sure the pad fits into the holes underneath the foot.
- Repeat for all legs.

- Place crossbar on vehicle. Minimum recommended spacing between the bars is 700mm (27 1/2") (unless otherwise stated).
- Please check the rear of this manual for information relating specifically to your vehicle.

Passat, 4dr Sedan May 01-Feb 05 (AU)

| A B         |                                                                                                       |                                                                                                                                                                                                                                                                                            |                                                                                                                                                                                                                                                                                                                                                                                         |                                                                                                                                                                                                                                                                                                                                                                                                                                                                                                                                                                                                       |  |
|-------------|-------------------------------------------------------------------------------------------------------|--------------------------------------------------------------------------------------------------------------------------------------------------------------------------------------------------------------------------------------------------------------------------------------------|-----------------------------------------------------------------------------------------------------------------------------------------------------------------------------------------------------------------------------------------------------------------------------------------------------------------------------------------------------------------------------------------|-------------------------------------------------------------------------------------------------------------------------------------------------------------------------------------------------------------------------------------------------------------------------------------------------------------------------------------------------------------------------------------------------------------------------------------------------------------------------------------------------------------------------------------------------------------------------------------------------------|--|
|             | С                                                                                                     | 1                                                                                                                                                                                                                                                                                          | 2                                                                                                                                                                                                                                                                                                                                                                                       | 3                                                                                                                                                                                                                                                                                                                                                                                                                                                                                                                                                                                                     |  |
| 420mm       | -                                                                                                     | 825mm                                                                                                                                                                                                                                                                                      | 825mm                                                                                                                                                                                                                                                                                                                                                                                   | -                                                                                                                                                                                                                                                                                                                                                                                                                                                                                                                                                                                                     |  |
| 16 9/16ths" | -                                                                                                     | 32 1/2ths"                                                                                                                                                                                                                                                                                 | 32 1/2ths"                                                                                                                                                                                                                                                                                                                                                                              | -                                                                                                                                                                                                                                                                                                                                                                                                                                                                                                                                                                                                     |  |
| 420mm       | -                                                                                                     | 825mm                                                                                                                                                                                                                                                                                      | 825mm                                                                                                                                                                                                                                                                                                                                                                                   | -                                                                                                                                                                                                                                                                                                                                                                                                                                                                                                                                                                                                     |  |
| 16 9/16ths" | -                                                                                                     | 32 1/2ths"                                                                                                                                                                                                                                                                                 | 32 1/2ths"                                                                                                                                                                                                                                                                                                                                                                              | -                                                                                                                                                                                                                                                                                                                                                                                                                                                                                                                                                                                                     |  |
| 420mm       | -                                                                                                     | 825mm                                                                                                                                                                                                                                                                                      | 825mm                                                                                                                                                                                                                                                                                                                                                                                   | -                                                                                                                                                                                                                                                                                                                                                                                                                                                                                                                                                                                                     |  |
| 16 9/16ths" | -                                                                                                     | 32 1/2ths"                                                                                                                                                                                                                                                                                 | 32 1/2ths"                                                                                                                                                                                                                                                                                                                                                                              | -                                                                                                                                                                                                                                                                                                                                                                                                                                                                                                                                                                                                     |  |
| 420mm       | -                                                                                                     | 825mm                                                                                                                                                                                                                                                                                      | 825mm                                                                                                                                                                                                                                                                                                                                                                                   | -                                                                                                                                                                                                                                                                                                                                                                                                                                                                                                                                                                                                     |  |
| 16 9/16ths" | -                                                                                                     | 32 1/2ths"                                                                                                                                                                                                                                                                                 | 32 1/2ths"                                                                                                                                                                                                                                                                                                                                                                              | -                                                                                                                                                                                                                                                                                                                                                                                                                                                                                                                                                                                                     |  |
| 420mm       | -                                                                                                     | 825mm                                                                                                                                                                                                                                                                                      | 825mm                                                                                                                                                                                                                                                                                                                                                                                   | -                                                                                                                                                                                                                                                                                                                                                                                                                                                                                                                                                                                                     |  |
| 16 9/16ths" | -                                                                                                     | 32 1/2ths"                                                                                                                                                                                                                                                                                 | 32 1/2ths"                                                                                                                                                                                                                                                                                                                                                                              | -                                                                                                                                                                                                                                                                                                                                                                                                                                                                                                                                                                                                     |  |
|             | 420mm<br>16 9/16ths"<br>420mm<br>16 9/16ths"<br>420mm<br>16 9/16ths"<br>420mm<br>16 9/16ths"<br>420mm | 420mm - 16 9/16ths" - 420mm - 16 9/16ths | 420mm       -       825mm         16 9/16ths"       -       32 1/2ths"         420mm       -       825mm         420mm       -       825mm | B         C         1         2           420mm         -         825mm         825mm           16 9/16ths"         -         32 1/2ths"         32 1/2ths"           420mm         -         825mm         825mm           16 9/16ths"         -         32 1/2ths"         32 1/2ths"           420mm         -         825mm         825mm           16 9/16ths"         -         32 1/2ths"         32 1/2ths"           420mm         -         825mm         825mm           16 9/16ths"         -         32 1/2ths"         32 1/2ths"           420mm         -         825mm         825mm |  |