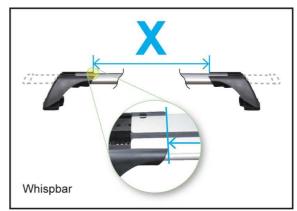

Passat, 4dr Sedan May 01-Feb 05 (AU)

| A B         |                                                                                                       |                                                                                                                                                                                                                                                                                            |                                                                                                                                                                                                                                                                                                                                                                                         |                                                                                                                                                                                                                                                                                                                                                                                                                                                                                                                                                                                                       |  |
|-------------|-------------------------------------------------------------------------------------------------------|--------------------------------------------------------------------------------------------------------------------------------------------------------------------------------------------------------------------------------------------------------------------------------------------|-----------------------------------------------------------------------------------------------------------------------------------------------------------------------------------------------------------------------------------------------------------------------------------------------------------------------------------------------------------------------------------------|-------------------------------------------------------------------------------------------------------------------------------------------------------------------------------------------------------------------------------------------------------------------------------------------------------------------------------------------------------------------------------------------------------------------------------------------------------------------------------------------------------------------------------------------------------------------------------------------------------|--|
|             | С                                                                                                     | 1                                                                                                                                                                                                                                                                                          | 2                                                                                                                                                                                                                                                                                                                                                                                       | 3                                                                                                                                                                                                                                                                                                                                                                                                                                                                                                                                                                                                     |  |
| 420mm       | -                                                                                                     | 825mm                                                                                                                                                                                                                                                                                      | 825mm                                                                                                                                                                                                                                                                                                                                                                                   | -                                                                                                                                                                                                                                                                                                                                                                                                                                                                                                                                                                                                     |  |
| 16 9/16ths" | -                                                                                                     | 32 1/2ths"                                                                                                                                                                                                                                                                                 | 32 1/2ths"                                                                                                                                                                                                                                                                                                                                                                              | -                                                                                                                                                                                                                                                                                                                                                                                                                                                                                                                                                                                                     |  |
| 420mm       | -                                                                                                     | 825mm                                                                                                                                                                                                                                                                                      | 825mm                                                                                                                                                                                                                                                                                                                                                                                   | -                                                                                                                                                                                                                                                                                                                                                                                                                                                                                                                                                                                                     |  |
| 16 9/16ths" | -                                                                                                     | 32 1/2ths"                                                                                                                                                                                                                                                                                 | 32 1/2ths"                                                                                                                                                                                                                                                                                                                                                                              | -                                                                                                                                                                                                                                                                                                                                                                                                                                                                                                                                                                                                     |  |
| 420mm       | -                                                                                                     | 825mm                                                                                                                                                                                                                                                                                      | 825mm                                                                                                                                                                                                                                                                                                                                                                                   | -                                                                                                                                                                                                                                                                                                                                                                                                                                                                                                                                                                                                     |  |
| 16 9/16ths" | -                                                                                                     | 32 1/2ths"                                                                                                                                                                                                                                                                                 | 32 1/2ths"                                                                                                                                                                                                                                                                                                                                                                              | -                                                                                                                                                                                                                                                                                                                                                                                                                                                                                                                                                                                                     |  |
| 420mm       | -                                                                                                     | 825mm                                                                                                                                                                                                                                                                                      | 825mm                                                                                                                                                                                                                                                                                                                                                                                   | -                                                                                                                                                                                                                                                                                                                                                                                                                                                                                                                                                                                                     |  |
| 16 9/16ths" | -                                                                                                     | 32 1/2ths"                                                                                                                                                                                                                                                                                 | 32 1/2ths"                                                                                                                                                                                                                                                                                                                                                                              | -                                                                                                                                                                                                                                                                                                                                                                                                                                                                                                                                                                                                     |  |
| 420mm       | -                                                                                                     | 825mm                                                                                                                                                                                                                                                                                      | 825mm                                                                                                                                                                                                                                                                                                                                                                                   | -                                                                                                                                                                                                                                                                                                                                                                                                                                                                                                                                                                                                     |  |
| 16 9/16ths" | -                                                                                                     | 32 1/2ths"                                                                                                                                                                                                                                                                                 | 32 1/2ths"                                                                                                                                                                                                                                                                                                                                                                              | -                                                                                                                                                                                                                                                                                                                                                                                                                                                                                                                                                                                                     |  |
|             | 420mm<br>16 9/16ths"<br>420mm<br>16 9/16ths"<br>420mm<br>16 9/16ths"<br>420mm<br>16 9/16ths"<br>420mm | 420mm - 16 9/16ths" - 420mm - 16 9/16ths | 420mm       -       825mm         16 9/16ths"       -       32 1/2ths"         420mm       -       825mm         420mm       -       825mm | B         C         1         2           420mm         -         825mm         825mm           16 9/16ths"         -         32 1/2ths"         32 1/2ths"           420mm         -         825mm         825mm           16 9/16ths"         -         32 1/2ths"         32 1/2ths"           420mm         -         825mm         825mm           16 9/16ths"         -         32 1/2ths"         32 1/2ths"           420mm         -         825mm         825mm           16 9/16ths"         -         32 1/2ths"         32 1/2ths"           420mm         -         825mm         825mm |  |