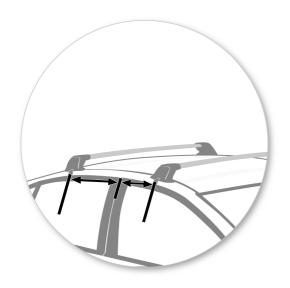

 Fit rubber pads (supplied with fitting kit) to foot. Pad may vary in shape to that shown.

- Make sure the pad fits into the holes underneath the foot.
- Repeat for all legs.

- Place crossbar on vehicle. Minimum recommended spacing between the bars is 700mm (27 1/2") (unless otherwise stated).
- Please check the rear of this manual for information relating specifically to your vehicle.