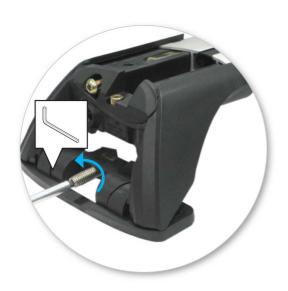

 Refit locking screw so that it goes through the hole in the clamp. Do not begin to tighten the locking screw.

 Refer to the underside of the pad for the part number.

- Letters refer to the pad part numbers and position.
- Pad Part Number:A = 11-04-250B = 11-04-251