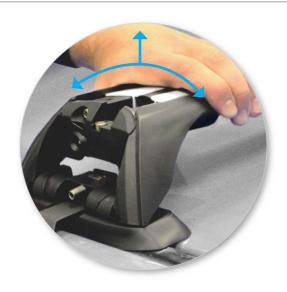

 Adjust the legs on the crossbar so that they are positioned equally from the ends of the crossbar, and the clamps engage firmly on the body work of the vehicle.

• Tighten adjusting screw to 5 Nm (3.7 ft lb).