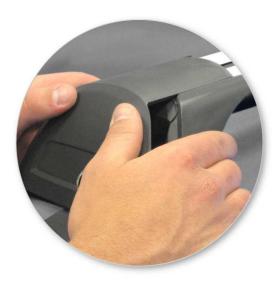

• Tighten locking screw on both legs evenly.

 Check crossbar is securely attached to the vehicle.

Use keys to fit and lock covers

CAUTION: Recheck all fasteners immediately after a load is applied to the crossbars.