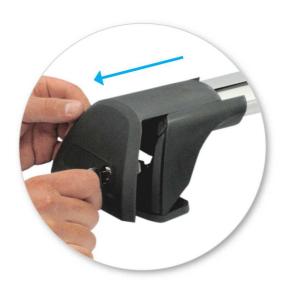

# NOTE: Clamp images in these instructions may not be representative of the clamps in this kit

• Use keys to remove covers.

 Use hex screwdriver to reverse adjusting screw 10 turns.

 Press adjusting screw and pull crossbar legs out. Refer to the crossbar instructions for crossbar adjustment.